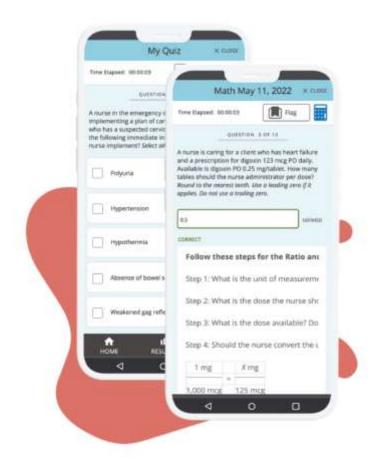

## **Introducing the Official ATI TEAS Prep App!**

With the app, you will have the ability to study for the ATI TEAS anywhere, anytime. The app offers these benefits:

- More than 2,400+ practice questions
- Question of the Day
- Custom quiz creator
- Study mode and exam mode quizzes
- Answer rationales in study mode
- Progress dashboard
- And more!