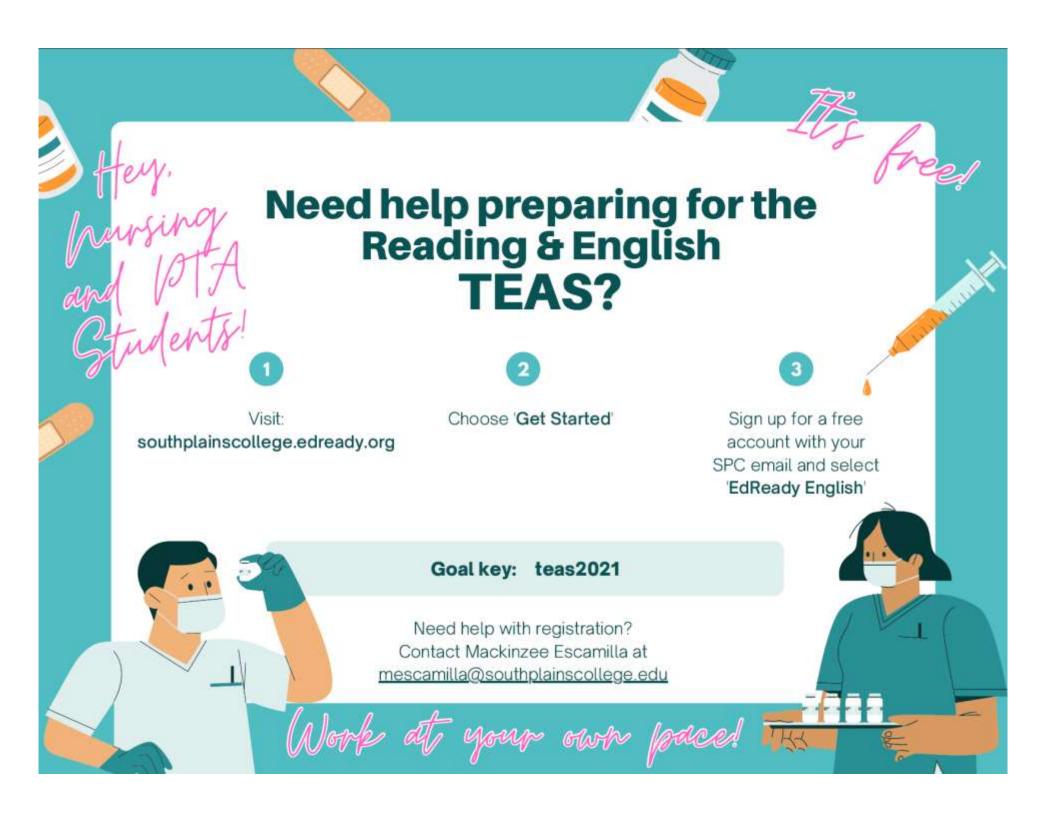

C Levelland Bookstore about \$42

is updated to the current TEAS Version 7. ATI Testing has stated that past TEAS Version 6 manuals will still prepare you for the Version 7 exam, so you do not need to spend any additional money if you have already purchased and are using a Version 6 manual!

All unofficial manuals and manuals older than Version 6 are not recommended to use for this current version.









## **Introducing the Official ATI TEAS Prep App!**

With the app, you will have the ability to study for the ATI TEAS anywhere, anytime. The app offers these benefits:

- More than 2,400+ practice questions
- Question of the Day
- Custom quiz creator
- Study mode and exam mode quizzes
- Answer rationales in study mode
- Progress dashboard
- And more!

SCAN THE QR CODE FOR MORE INFO!