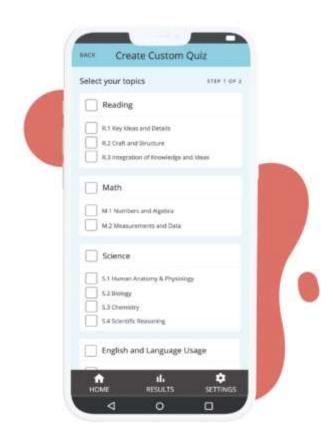

## **Introducing the Official ATI TEAS Prep App!**

With the app, you will have the ability to study for the ATI TEAS anywhere, anytime. The app offers these benefits:

- More than 2,400+ practice questions
- Question of the Day
- Custom quiz creator
- Study mode and exam mode quizzes
- Answer rationales in study mode
- Progress dashboard
- And more!